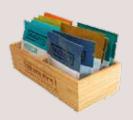

Bradley's quality tea is exclusive to the catering trade, distinguishing it from home consumption.

Each range has its own attractively designed packaging, ensuring a unique presentation.

The recognisable numbers each represent a specific flavour. What's your favourite number today?



## **Pyramids**

With Bradley's Pyramids, you instantly have a professional way to serve tea! Its attractive appearance ensures a unique presentation. The pyramid-shaped tea bag allows the ingredients to move around freely, releasing their best flavours and aromas.





















to release their flavour









\* = Caffeine free









# **Presentation & Support**

#### **Assortment box**



### **Table presentation**









- NO -

### Dispenser



Menu