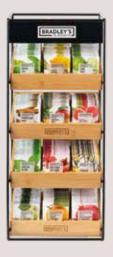

Bradley's quality tea is exclusive to the catering trade, distinguishing it from home consumption.

Each range has its own attractively designed packaging, ensuring a unique presentation.

The recognisable numbers each represent a specific flavour. What's your favourite number today?



## **Pyramids**

With Bradley's Pyramids, you instantly have a professional way to serve tea! Its attractive appearance ensures a unique presentation. The pyramid-shaped tea bag allows the ingredients to move around freely, releasing their best flavours and aromas.





















to release their flavour









\* = Caffeine free









# **Presentation & Support**

#### **Assortment box**



### **Table presentation**









- NO -

### Dispenser



Menu