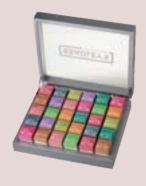

unique presentation.

The recognisable numbers each represent a specific flavour. What's your favourite number today?



# **Piraminis**

With Bradley's Piraminis, you instantly have a professional way to serve tea! Its attractive appearance ensures a unique presentation. The pyramid-shaped tea bag allows the ingredients to move around freely, releasing their best flavours and aromas.



## Creates extra impact and experience

Thanks to the colourful mini-boxes

### Premium tea blends

With large tea leaves and real pieces of fruit and herbs

### Packed in pyramid bags

Giving the tea leaves plenty of room to release their flavour

### Choice between 13 delicious flavours

Fairtrade certified



\* = Caffeine free









# **Presentation & Support**

## **Assortment box**



Tea boxes





# **Table presentation**







## Dispenser



## Menu





info@bradleys-tea.co.uk