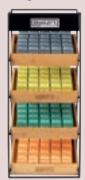

ch represent a specific flavour. What's your favourite number today?



# **Piraminis**

With Bradley's Piraminis, you instantly have a professional way to serve tea! Its attractive appearance ensures a unique presentation. The pyramid-shaped tea bag allows the ingredients to move around freely, releasing their best flavours and aromas.



## Creates extra impact and experience

Thanks to the colourful mini-boxes

### Premium tea blends

With large tea leaves and real pieces of fruit and herbs

### Packed in pyramid bags

Giving the tea leaves plenty of room to release their flavour

### Choice between 13 delicious flavours

Fairtrade certified



\* = Caffeine free









# **Presentation & Support**

## **Assortment box**



Tea boxes





# **Table presentation**







## Dispenser



## Menu





info@bradleys-tea.co.uk