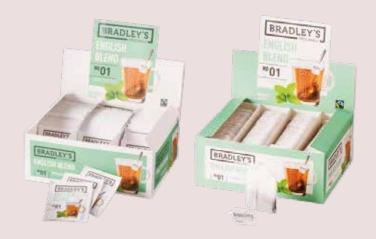

The Bradley's Originals range is packaged in a compact volume box with sleek look. The tea is Fairtrade certified and the tea bags do not contain a staple.

## Compact volume box

With 100 servings

### **English blend**

The all-time favourite

#### Compostable tea bag

Less waste, more good compost