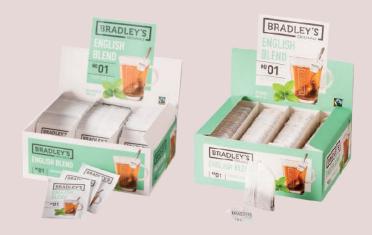

## **Originals**

The Bradley's Originals range is packaged in a compact volume box with sleek look. The tea is Fairtrade certified and the tea bags do not contain a staple.

## Compact volume box

With 100 servings

### **English blend**

The all-time favourite