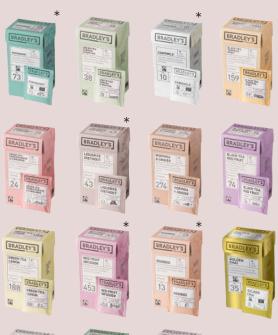

# **Organic**

The Bradley's Organic range is a surprising quality organic tea that's Fairtrade certified too. The tea is packed in a dispenser box. From Earl Grey to Moringa & Ginger, the Bradley's Organic line has it.

## 15 Surprising flavours

Fairtrade & organic certified

#### Certified

\* = Caffeine free