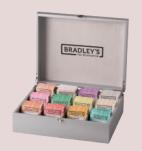

g trade, distinguishing it from home consumption.

Each range has its own attractively designed packaging, ensuring a unique presentation.

The recognisable numbers each represent a specific flavour. What's your favourite number today?



# **Organic**

The Bradley's Organic range is a surprising quality organic tea that's Fairtrade certified too. The tea is packed in a dispenser box. From Earl Grey to Moringa & Ginger, the Bradley's Organic line has it.



### Stylish design

25 Heat seal envelopes for ultimate flavour retention

## 15 Surprising flavours

Fairtrade & organic certified

### **Green Deal proof**

Less waste, more good compost

#### Certified















\* = Caffeine free







# BRADLEY'S ORGANIC

# **Presentation & Support**

## **Assortment box**



## Tea boxes







## **Table presentation**







# Dispenser



Menu